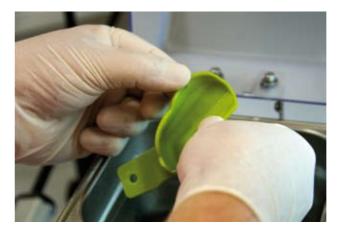

- Left image: original tray
- Right image: adapted tray

 Single handed positioning and stabilisation

 Keep the tray immersed in water (70°C) for one minute

• Keep desired form stable for

Adapt the tray by hand

5 seconds

(Images: absolute Ceramics (biodentis GmbH))