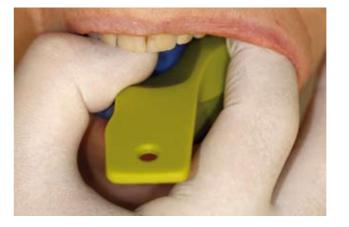

- Left image: original tray
- Right image: adapted tray

 Single handed positioning and stabilisation

 Keep the tray immersed in water (70°C) for one minute

• Keep desired form stable for

Adapt the tray by hand

5 seconds

(Images: absolute Ceramics (biodentis GmbH))