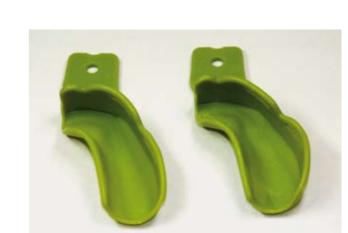

- Left image: original tray
- Right image: adapted tray

 Single handed positioning and stabilisation

 Keep the tray immersed in water (70°C) for one minute

• Keep desired form stable for

Adapt the tray by hand