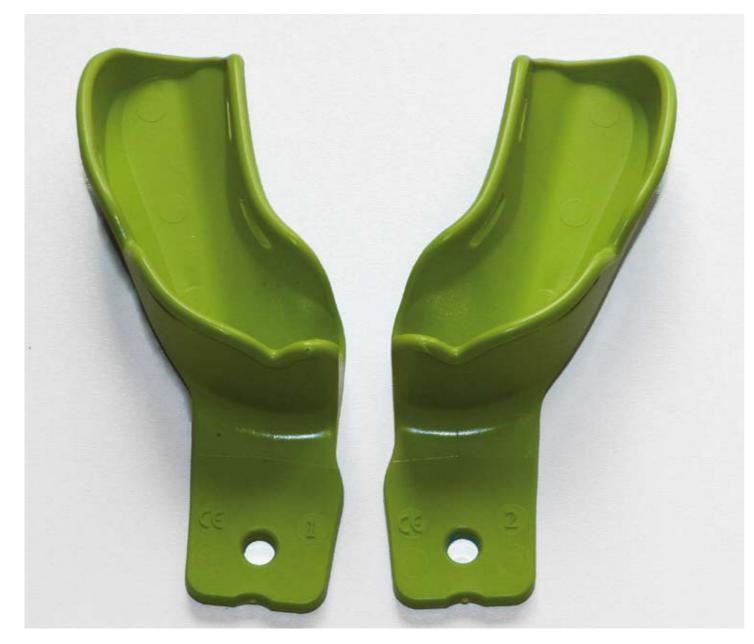

# PARTIAL MOULDABLE BORDER-LOCK® DISPOSABLE IMPRESSION TRAYS

THE FIRST SEMI CUSTOM TRAY THAT CAN BE ADAPTED BY HAND

- 1. KEEP THE SELECTED TRAY IMMERSED IN WATER (70°c) FOR ONE MINUTE
- 2. ONCE SOFTENED ADAPT THE TRAY BY HAND
- 3. AFTER ADAPTION THE TRAY WILL ASSUME ITS NORMAL RIGIDITY
- A DEVELOPMENT OF SCHREINEMAKERS IN COOPERATION WITH ABSOLUTE CERAMICS (BIODENTIS GmbH).
- PRECISE CUSTOMISATION BY MEANS OF THERMOPLASTIC MOULDABILITY
- TRAY SIZE NR. 1 FOR I. AND III. QUADRANT IMPRESSIONS
- TRAY SIZE NR. 2 FOR II. AND IV. QUADRANT IMPRESSIONS